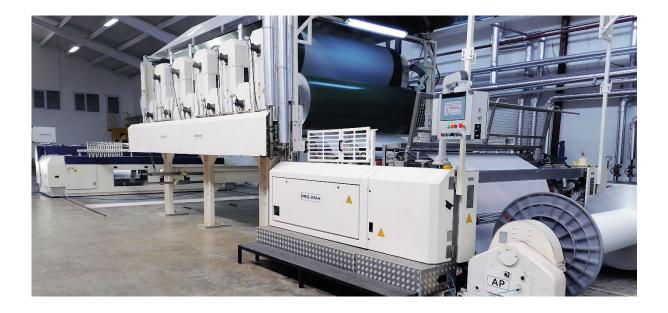

## **Esgin Tekstil decided for sizing-range of PRO-SMH**

Bursa located Esgin Tekstil, one of the uprising textile companies in Turkey, active in the fields of weaving and sizing, decided for a special custom-made sizing machine and for one warping-range of PRO-SMH Group.

Thanks to the movable headstock, the totally new developed WY high-speed sizing machine is usable for staple and rayon fibers enabling production speeds up to 200m/min.

The machine is equipped with a pre-wetting trough, which enables size savings up to 25%. Due to the fact that the core of the fiber is impregnated first with water from the pre-wetting trough, the size is just applicated to the surface of the fiber, while the core of the fiber is already soaked up with water.

The size box has a double capacity with more than 150% cover factor, which allows to use just one special size box instead of two separate ones. In this way, it is possible to process a wide range of yarn qualities.

The machine is compatible with the latest labor safety, environment regulations and industry 4.0 high-tech. The Windows-based operation software is developed in-house by PRO-SMH with remote access, which enables to monitor the machine in detail. The HMI has a full lot and fault history. Thanks to its dynamic structure, it is possible to perform service, trouble shooting and software updates while the machine is running